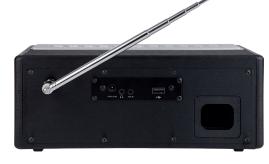

## Connections

Weight

- · 1x AUX In (3.5mm)
- · 1x Headphone Out (3.5mm)
- · 1x USB 2.0
- · 1x F-Connector for external antenna

TELESTAR-DIGITAL GmbH Am Weiher 14 D-56766 Ulmen/GERMANY

Telefon +49 - (0) 26 76 / 9 52 00 Telefax +49 - (0) 26 76 / 9 52 01 00 E-mail Verkauf@telestar.de