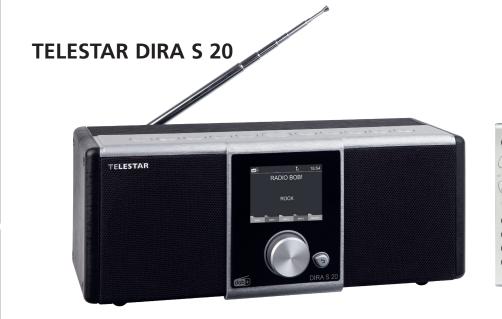

## DAB+/FM stereo radio

The TELESTAR DIRA S 20 combines excellent sound experience with cutting-edge digital radio technology and modern design. The radio receives DAB+ as well as FM radio signals, two full range speakers in combination with the DSP provide a unique sound experience. The TFT color display shows background information about an ongoing programme in pin-sharp quality.

## Highlights

- · DAB+ & FM stereo radio
- · Illuminated 2.4" (6.1cm) TFT LCD color display
- · 2x 3" speakers featuring 15W output power
- · Digital sound processor for cutting-edge sound experience, including EQ
- · Channel memory for 10 DAB/FM radio stations, featuring 5 preset buttons on the device
- · Alarm clock and sleep timer mode
- · User-friendly multilingual OSD menu
- · Headphone out, analogue AUX In
- · USB port featuring charging function