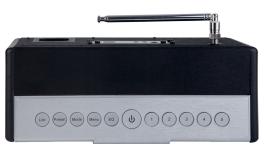

## Highlights

- · DAB+ & FM stereo radio
- · Illuminated 2.4" (6.1cm) TFT LCD color display
- · 2x 3" speakers featuring 15W output power
- · Digital sound processor for cutting-edge sound experience, including EQ
- · Channel memory for 10 DAB/FM radio stations, featuring 5 preset buttons on the device
- · Alarm clock and sleep timer mode
- · User-friendly multilingual OSD menu
- · Headphone out, analogue AUX In
- · USB port featuring charging function